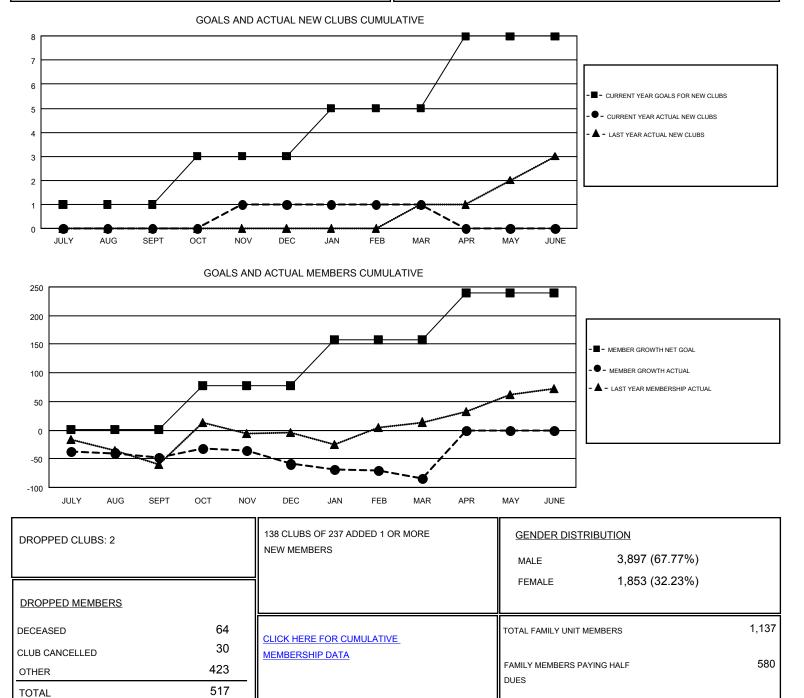

## GMT: CHRIS LEWIS

| Clubs                 |               |           |               | Members               |                           |                         |                                                    |
|-----------------------|---------------|-----------|---------------|-----------------------|---------------------------|-------------------------|----------------------------------------------------|
| RESULTS FOR 2017-2018 |               |           |               | RESULTS FOR 2017-2018 |                           |                         |                                                    |
| QUARTER               | NEW CLUB GOAL | NEW CLUBS | DROPPED CLUBS | QUARTER               | MEMBER GROWTH NET<br>GOAL | MEMBER GROWTH<br>ACTUAL | DROPPED<br>MEMBERS ACTUAL<br>(including transfers) |
| JULY/AUG/SEPT         | 1             | 0         | 0             | JULY/AUG/SEPT         | 1                         | 83                      | 119                                                |
| OCT/NOV/DEC           | 2             | 1         | 1             | OCT/NOV/DEC           | 76                        | 214                     | 204                                                |
| JAN/FEB/MAR           | 2             | 0         | 1             | JAN/FEB/MAR           | 81                        | 204                     | 194                                                |
| APR/MAY/JUNE          | 3             | 0         | 0             | APR/MAY/JUNE          | 81                        | 0                       | 0                                                  |